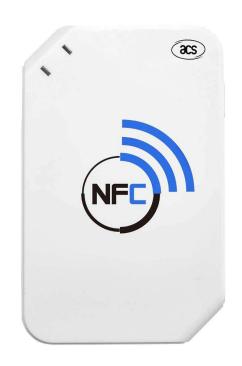

## ACR1255U-J1

The ACR1255U-J1 ACS Secure Bluetooth® NFC Reader combines the latest 13.56 MHz contactless technology with Bluetooth® connectivity for on-the-go smart card and NFC applications.

With its AES-128 encryption algorithm, it allows secured wireless data transfer to most mobile devices in the market, making it the perfect device for your smart card solution.