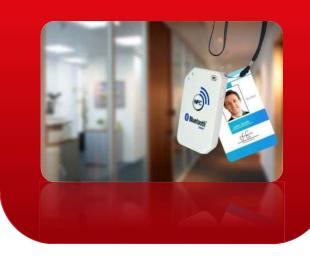

### **Access Control**

Whenever the card and reader holder is within range of digital printers, networks, computers, smartphones or tablets, access is granted immediately without any need for tapping smart cards.