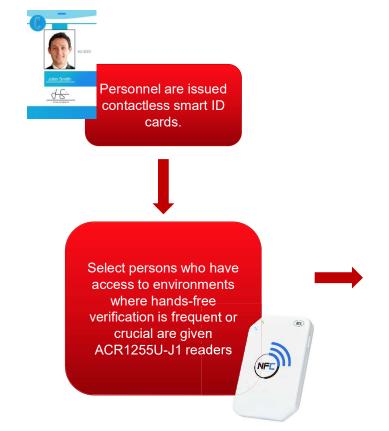

### **Access Control**

Whenever the card and reader holder is within range of digital printers, networks, computers, smartphones or tablets, access is granted immediately without any need for tapping smart cards.