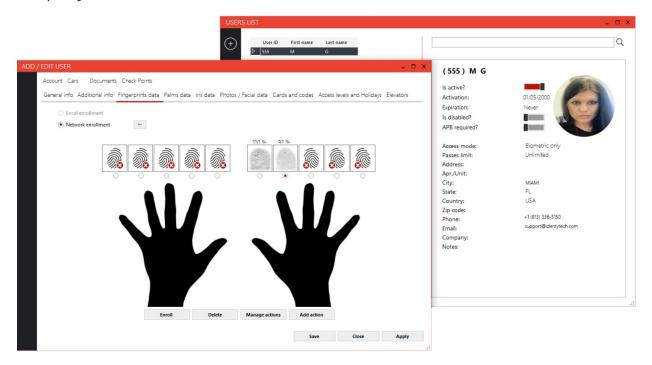

#### Multi-credentials authentication

You can assign a unique access mode for every user or enforce a biometric terminal to work by the same access mode for all users.

#### Restrictions management

Build, assign and manage access levels based on scheduling, expiration dates and holidays for each individual or by user groups.